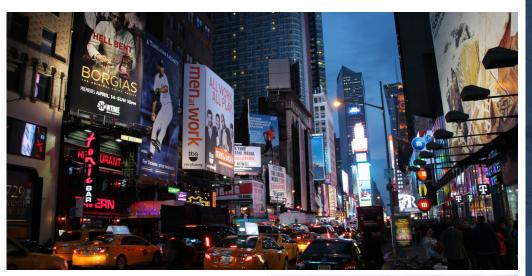

### DAY 2: NEW YORK CITY SIGHTSEEING

Today enjoy a **New York City Tour** featuring many of Manhattan's most famous attractions and areas. See **Greenwich Village, Chinatown, Times Square, Little Italy** and famous landmarks like the **Chrysler & Empire State Buildings** and **St. Patrick's** 

Cathedral. Make a stop at Rockefeller Center, a famous venue for dining, shopping & entertainment. Later visit Central Park for the Macy's Thanksgiving Parade Balloon Inflation to see how the parade balloons come to life. The event provides an exciting preview of the larger-than-life characters you'll see in the next day's parade (balloon inflation is subject to change). This evening enjoy time at leisure to explore this vibrant city or maybe take in a Broadway Show on your own.