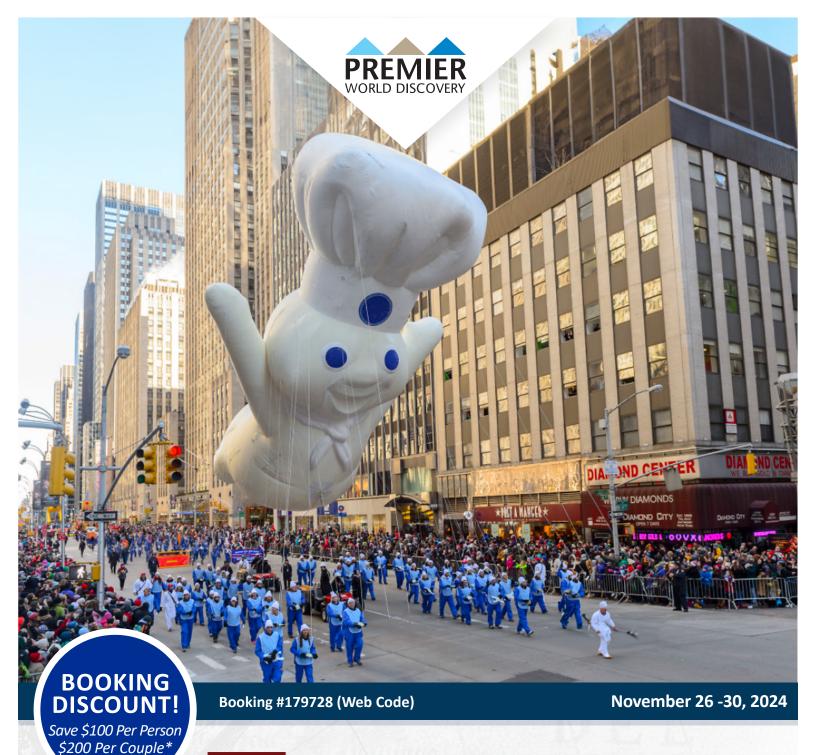

#### DAY 3: 98TH MACY'S THANKSGIVING DAY PARADE -CIRCLE LINE CRUISE

This morning, attend the 98th annual Macy's Thanksgiving Day Parade to experience the **Mighty Sound of the Southeast's performance**. This is one of the world's largest parades, featuring giant helium balloons,

floats, our very own Carolina
Marching Band, performance groups and celebrities. Next, experience a
Manhattan Landmarks Cruise on the world-famous Circle Line Cruises. The sightseeing cruise glides by the towering One World Trade Center, cruises feet away from the Statue of Liberty, and offers breathtaking views of lower Manhattan before quietly slipping under the Brooklyn, Manhattan and Williamsburg Bridges on the East River. Later enjoy a Thanksgiving Dinner with your fellow travelers.