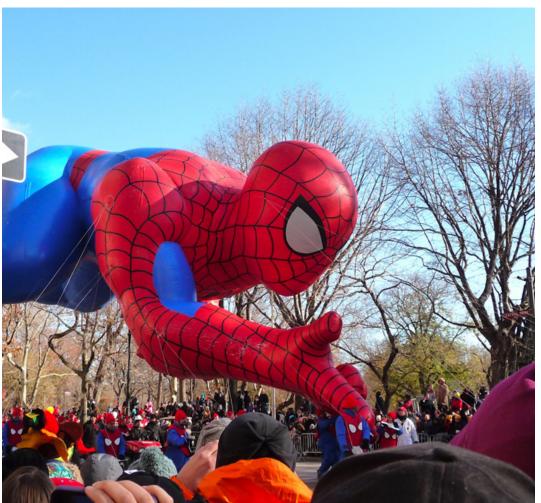

#### DAY 3: 98TH MACY'S THANKSGIVING DAY PARADE -CIRCLE LINE CRUISE

This morning, attend the 98th annual Macy's Thanksgiving Day Parade to experience the **Mighty Sound of the Southeast's performance**. This is one of the world's largest parades, featuring giant helium balloons,

floats, our very own Carolina
Marching Band, performance groups and celebrities. Next, experience a
Manhattan Landmarks Cruise on the world-famous Circle Line Cruises. The sightseeing cruise glides by the towering One World Trade Center, cruises feet away from the Statue of Liberty, and offers breathtaking views of lower Manhattan before quietly slipping under the Brooklyn, Manhattan and Williamsburg Bridges on the East River. Later enjoy a Thanksgiving Dinner with your fellow travelers.