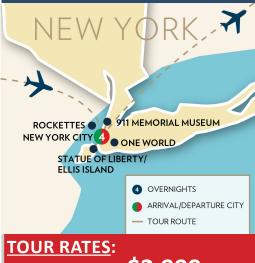

#### **DAY 1: ARRIVE NEW YORK CITY**

Today depart on your flight to **New York City.** Upon arrival meet your Tour
Director and transfer to your hotel
in Manhattan to begin a four-night
stay. New York City knows how to do
the holidays like no other city in the
world. Even before the first snowflakes
fall, the city transforms into a magical
holiday wonderland filled with lights
and decorations, skaters doing figureeights in Rockefeller Center and the **98th Macy's Thanksgiving Day Parade.**Enjoy a welcome dinner this evening. **(D)** Overnight **New York City** 

#### DAY 3: 98TH MACY'S THANKSGIVING DAY PARADE -CIRCLE LINE CRUISE

This morning, attend the 98th annual Macy's Thanksgiving Day Parade to experience the **Mighty Sound of the Southeast's performance**. This is one of the world's largest parades, featuring giant helium balloons,

floats, our very own Carolina
Marching Band, performance groups and celebrities. Next, experience a
Manhattan Landmarks Cruise on the world-famous Circle Line Cruises. The sightseeing cruise glides by the towering One World Trade Center, cruises feet away from the Statue of Liberty, and offers breathtaking views of lower Manhattan before quietly slipping under the Brooklyn, Manhattan and Williamsburg Bridges on the East River. Later enjoy a Thanksgiving Dinner with your fellow travelers.

## DAY 4: 9/11 MUSEUM - ONE WORLD OBSERVATORY - ROCKETTES

This morning visit the **9/11 Memorial**, a tribute of remembrance to the victims & events of September 11. Then visit the **9/11 Memorial Museum**, a moving experience

located within the archaeological heart of the World Trade Center which documents the impact of the events and explores the continuing significance of September 11, 2001. Later visit One World Observatory, positioned on top of the tallest building in the Western Hemisphere, on levels 100, 101, and 102 of the 1,776 foot tall One World Trade Center building. One World Observatory provides unique, panoramic views of New York City and its most iconic sites. This evening enjoy a farewell dinner at a local restaurant and experience the exciting Radio City Rocketts Show in the world's most famous theatre district. (B,D) Overnight New York City

#### ACCOMMODATIONS

▶ 4 Nights - Westin New York at Times Square, NYC

Booking Discount\*: \$3,999 pp double

**Regular Rate:** 

\$4,099 pp double

Child Rate:(age 5-12) \$3,149 per child (sharing

a room with two full paying passengers).